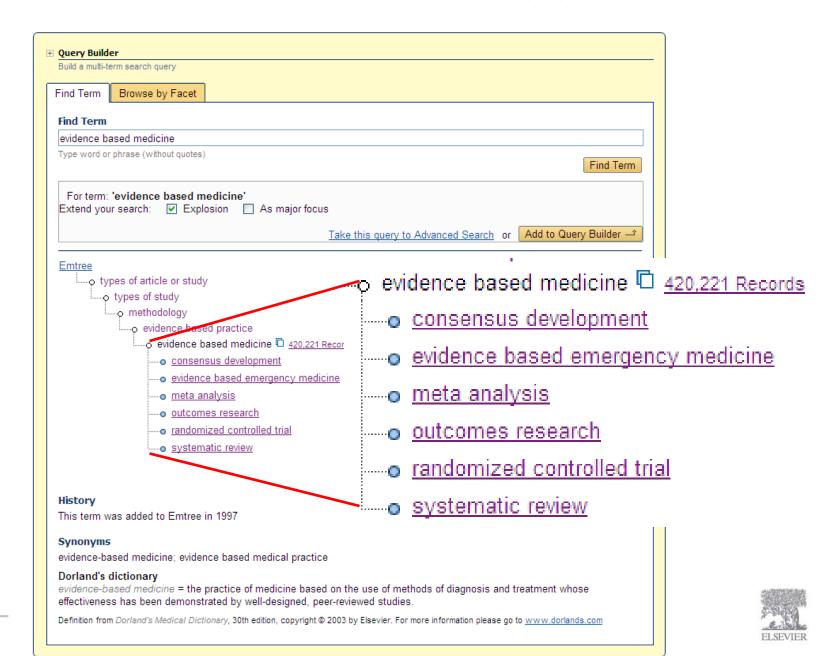

|                                                                                                                                            |  |  |  |  |





## The Embase advantage



- All of Medline <u>plus</u> an additional 2000 journals
  - √ focus on drugs & clinical information
- Conference abstracts since 2009
  - √ currently 160,000 abstracts
- Emtree thesaurus covers > 27,000 drugs
  - ✓ every drug can be indexed with subheadings.
- In-depth drug indexing
  - √ supplemented with additional information (from 2007)





# **Using PICO in Embase**



- P = Patient
- = Intervention
- **C** = Comparison
- O = Outcome





#### Levels of evidence in Emtree (1)





#### Levels of evidence in Emtree (2)





#### **Collaboration with Cochrane**



1993: Randomized controlled trial defined in Emtree

1997: UK Cochrane Centre project

- 100,000 additional RCTs & CCTs identified
- many RCTs unique to Embase
- unique <u>non-English</u> RCTs

2004: Systematic Review added as Emtree term

2011: Differentiation of study types vs topic terms





#### Unique content in Embase



Carol Lefebvre MLA 2010

- 'Embase is a rich source of reports of randomized trials that are either not included in MEDLINE or not indexed as trials in MEDLINE, especially reports in some languages other than English'.
- 'In addition to searching CENTRAL, people looking for reports of randomized trials should search Embase, as well as MEDLINE, for reports published in recent years t