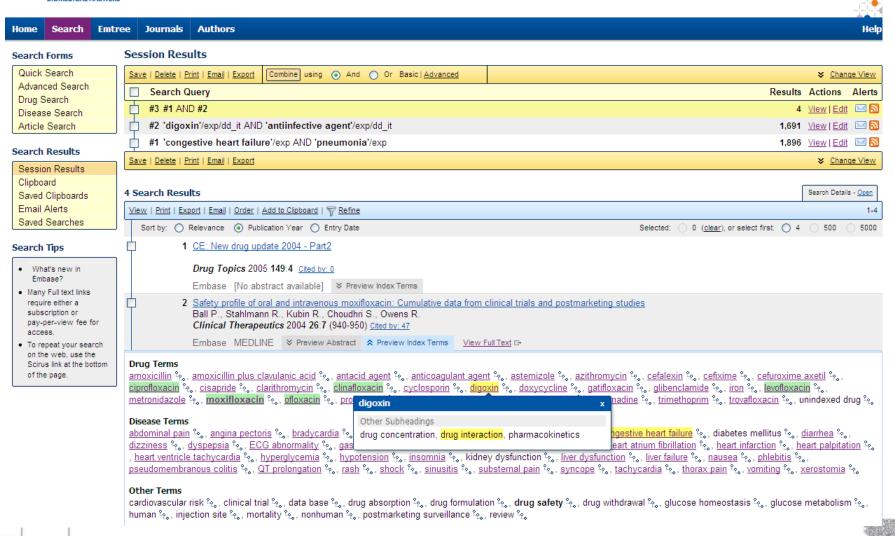

# Extended drug & disease indexing

| 1 Search Result                                                                                                                                                                                                                                                                                                                                                                                                                                                                                                                                                                                                                                                                                                                                                                                                                                                                                                                                                                                                                                                                                                                                                                                                                                                                                                                                                                                                                                                                                                                                                                                                                                                                                                                                                                                                                                                                                                                                                                                                                                                                                                                |                                                                                                                                                               | Search Details - <u>Open</u>                                                                                                               |  |  |  |  |
|--------------------------------------------------------------------------------------------------------------------------------------------------------------------------------------------------------------------------------------------------------------------------------------------------------------------------------------------------------------------------------------------------------------------------------------------------------------------------------------------------------------------------------------------------------------------------------------------------------------------------------------------------------------------------------------------------------------------------------------------------------------------------------------------------------------------------------------------------------------------------------------------------------------------------------------------------------------------------------------------------------------------------------------------------------------------------------------------------------------------------------------------------------------------------------------------------------------------------------------------------------------------------------------------------------------------------------------------------------------------------------------------------------------------------------------------------------------------------------------------------------------------------------------------------------------------------------------------------------------------------------------------------------------------------------------------------------------------------------------------------------------------------------------------------------------------------------------------------------------------------------------------------------------------------------------------------------------------------------------------------------------------------------------------------------------------------------------------------------------------------------|---------------------------------------------------------------------------------------------------------------------------------------------------------------|--------------------------------------------------------------------------------------------------------------------------------------------|--|--|--|--|
| <u>View</u>   <u>Print</u>   <u>Export</u>   <u>Email</u>   <u>Order</u>   <u>Add to Clipboard</u>   <del></del>                                                                                                                                                                                                                                                                                                                                                                                                                                                                                                                                                                                                                                                                                                                                                                                                                                                                                                                                                                                                                                                                                                                                                                                                                                                                                                                                                                                                                                                                                                                                                                                                                                                                                                                                                                                                                                                                                                                                                                                                               |                                                                                                                                                               | 1-1                                                                                                                                        |  |  |  |  |
| Sort by:  Relevance Publication Year Entry Date                                                                                                                                                                                                                                                                                                                                                                                                                                                                                                                                                                                                                                                                                                                                                                                                                                                                                                                                                                                                                                                                                                                                                                                                                                                                                                                                                                                                                                                                                                                                                                                                                                                                                                                                                                                                                                                                                                                                                                                                                                                                                | Selected: 0 (cle                                                                                                                                              | ar), or select first: 0 1 0 500 5000                                                                                                       |  |  |  |  |
| 1 Evaluation of in vivo P-glycoprotein phenotyping probes: A need for validation Ma J.D., Tsunoda S.M., Bertino J.S., Trivedi M., Beale K.K., Nafziger A.N.  Clinical Pharmacokinetics 2010 49:4 (223-237)                                                                                                                                                                                                                                                                                                                                                                                                                                                                                                                                                                                                                                                                                                                                                                                                                                                                                                                                                                                                                                                                                                                                                                                                                                                                                                                                                                                                                                                                                                                                                                                                                                                                                                                                                                                                                                                                                                                     |                                                                                                                                                               |                                                                                                                                            |  |  |  |  |
| Embase MEDLINE   ▼ Preview Abstract   ↑ Preview Index Terms   View Full Text   →                                                                                                                                                                                                                                                                                                                                                                                                                                                                                                                                                                                                                                                                                                                                                                                                                                                                                                                                                                                                                                                                                                                                                                                                                                                                                                                                                                                                                                                                                                                                                                                                                                                                                                                                                                                                                                                                                                                                                                                                                                               |                                                                                                                                                               |                                                                                                                                            |  |  |  |  |
| Drug Terms  adenosine triphosphate %, carbamazepine %, carbon 11 %, clarithromycin %, complementary DNA %, cremophor %, curcumin %, digoregen %, digoregen %, digosin |                                                                                                                                                               |                                                                                                                                            |  |  |  |  |
|                                                                                                                                                                                                                                                                                                                                                                                                                                                                                                                                                                                                                                                                                                                                                                                                                                                                                                                                                                                                                                                                                                                                                                                                                                                                                                                                                                                                                                                                                                                                                                                                                                                                                                                                                                                                                                                                                                                                                                                                                                                                                                                                | Key Subheadings                                                                                                                                               |                                                                                                                                            |  |  |  |  |
| Disease Terms  allergic rhinitis %, congestive heart failure %, hay fever %, heart arrhythmia %, heart atrium fibrillation %, malaria %, G                                                                                                                                                                                                                                                                                                                                                                                                                                                                                                                                                                                                                                                                                                                                                                                                                                                                                                                                                                                                                                                                                                                                                                                                                                                                                                                                                                                                                                                                                                                                                                                                                                                                                                                                                                                                                                                                                                                                                                                     | adverse drug<br>reaction                                                                                                                                      | QT prolongation                                                                                                                            |  |  |  |  |
| Other Terms  area under the curve %, astrocyte %, blood brain barrier %, blood cerebrospinal fluid barrier %, blood sampling %, cell n dose time effect relation %, drug blood level %, drug clearance %, drug determination %, drug disposition %, drug form enzyme immunoassay %, fluorescee polarization %, fluoresceepolarization %, gene expression %, gene expression %, gene labelity % bible perfection %.                                                                                                                                                                                                                                                                                                                                                                                                                                                                                                                                                                                                                                                                                                                                                                                                                                                                                                                                                                                                                                                                                                                                                                                                                                                                                                                                                                                                                                                                                                                                                                                                                                                                                                             | drug interaction                                                                                                                                              | clarithromycin, cremophor,<br>dipyridamole, hyperforin,<br>Hypericum perforatum extract,<br>rifampicin, ritonavir, valspodar,<br>verapamil |  |  |  |  |
| high performance liquid chromatography $^{\circ}_{?_{\circ}}$ , human $^{\circ}_{?_{\circ}}$ , Hypericum perforatum $^{\circ}_{?_{\circ}}$ , in vivo study $^{\circ}_{?_{\circ}}$ , isotope labeling $^{\circ}_{?_{\circ}}$ , kic pharmacogenetics $^{\circ}_{?_{\circ}}$ , phenotype $^{\circ}_{?_{\circ}}$ , positron emission tomography $^{\circ}_{?_{\circ}}$ , priority journal $^{\circ}_{?_{\circ}}$ , protein localization $^{\circ}_{?_{\circ}}$ , review $^{\circ}_{?_{\circ}}$ , small intestine $^{\circ}_{?_{\circ}}$ , tandem mass spectrometry $^{\circ}_{?_{\circ}}$ , tissue distribution $^{\circ}_{?_{\circ}}$ , validation study $^{\circ}_{?_{\circ}}$                                                                                                                                                                                                                                                                                                                                                                                                                                                                                                                                                                                                                                                                                                                                                                                                                                                                                                                                                                                                                                                                                                                                                                                                                                                                                                                                                                                                                                                   |                                                                                                                                                               | congestive heart failure, heart atrium fibrillation                                                                                        |  |  |  |  |
|                                                                                                                                                                                                                                                                                                                                                                                                                                                                                                                                                                                                                                                                                                                                                                                                                                                                                                                                                                                                                                                                                                                                                                                                                                                                                                                                                                                                                                                                                                                                                                                                                                                                                                                                                                                                                                                                                                                                                                                                                                                                                                                                | Other Subheadings                                                                                                                                             |                                                                                                                                            |  |  |  |  |
| View   Print   Export   Email   Order   Add to Clipboard                                                                                                                                                                                                                                                                                                                                                                                                                                                                                                                                                                                                                                                                                                                                                                                                                                                                                                                                                                                                                                                                                                                                                                                                                                                                                                                                                                                                                                                                                                                                                                                                                                                                                                                                                                                                                                                                                                                                                                                                                                                                       | drug administration, drug concentration, drug dose, drug toxicity, intravenous drug administration, oral drug administration, pharmaceutics, pharmacokinetics |                                                                                                                                            |  |  |  |  |
| 1                                                                                                                                                                                                                                                                                                                                                                                                                                                                                                                                                                                                                                                                                                                                                                                                                                                                                                                                                                                                                                                                                                                                                                                                                                                                                                                                                                                                                                                                                                                                                                                                                                                                                                                                                                                                                                                                                                                                                                                                                                                                                                                              |                                                                                                                                                               |                                                                                                                                            |  |  |  |  |

## The Embase advantage

- All of Medline <u>plus</u> an additional 2000 journals
  - √ focus on drugs & clinical information
- Conference abstracts since 2009
  - √ currently 160,000 abstracts
- Emtree thesaurus covers > 27,000 drugs
  - ✓ every drug can be indexed with subheadings.
- In-depth drug indexing
  - √ supplemented with additional information (from 2007)