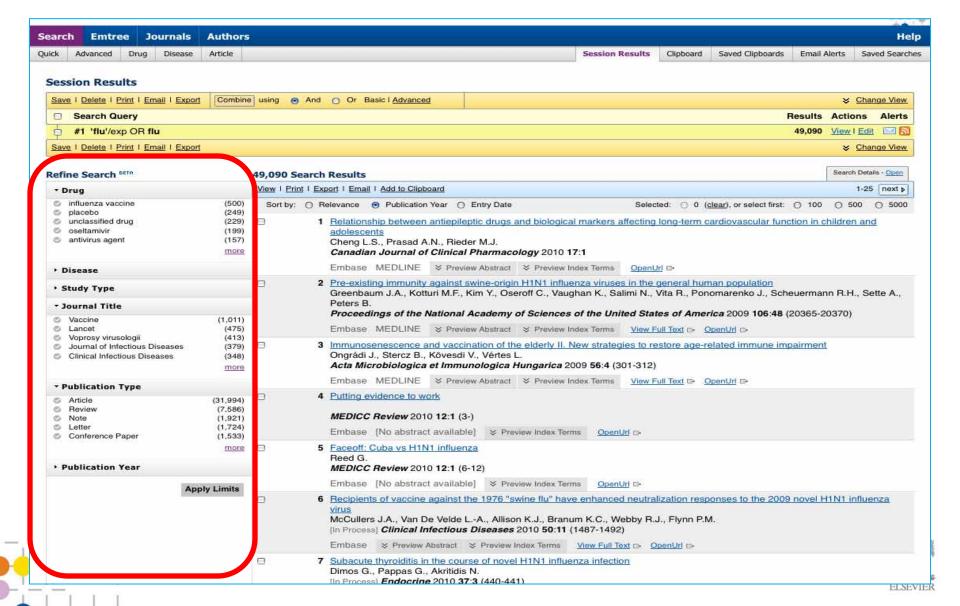

| Portuguese | 712                   | 442             | 270              | 61%     |
| Dutch      | 606                   | 442             | 164              | 37%     |
| Chinese    | 5366                  | 3945            | 1421             | 36%     |
| Polish     | 491                   | 434             | 57               | 13%     |
| Spanish    | 2316                  | 2137            | 179              | 8%      |
| French     | 3952                  | 3904            | 48               | 1%      |
| German     | 8393                  | 8566            | -173             | -2%     |

Search date: 14 June 2010





# **Systematic Reviews**



#### Refine by journal, publication type or year

#### Session Results







#### **Embase Refine**



#### New refinements to be added



## **Embase developments: summary**



- 1. Embase has comprehensive and unique content
  - Unique journals
  - Conference information
- 2. Search tools: easier to find relevant content
  - Extended linkage between drugs & diseases
  - New ways to refining searches
- 3. Long-standing collaboration with UK Cochrane Centre
  - Additional RCTs & CCTs in Embase, esp. non-English
  - Indexing of systematic reviews