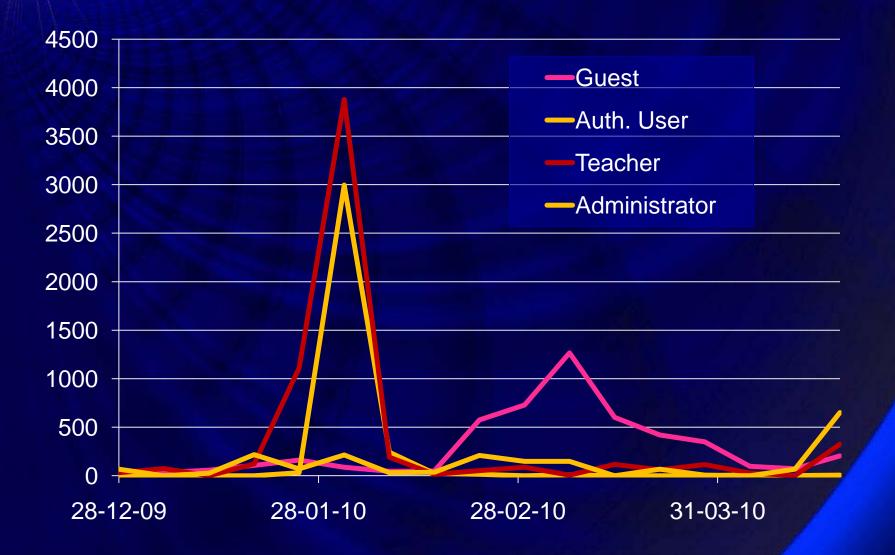

#### **Courses - Statistics**

- Over 20 courses
- Each 1-5 lessons
- Update no less than twice a week
- 178 users account (incl. 68 doctoral students)