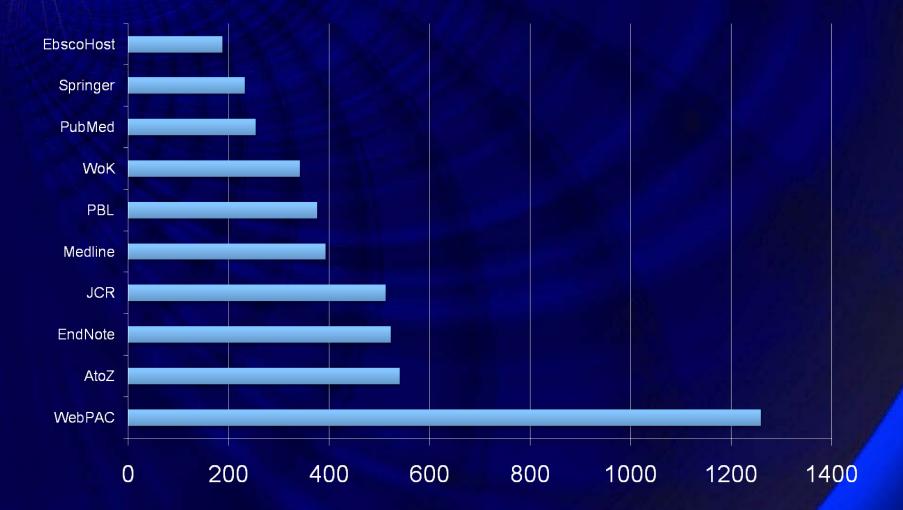

### Courses

- Alert Medline
- Alert Academic Search Complete
- AtoZ
- EbscoHost
- EndNote
- JCR

- Medline
- My EbscoHost
- PBL
- PubMed
- Springer
- WebPAC
- WoK

#### **Courses - Statistics**

- Over 20 courses
- Each 1-5 lessons
- Update no less than twice a week
- 178 users account (incl. 68 doctoral students)