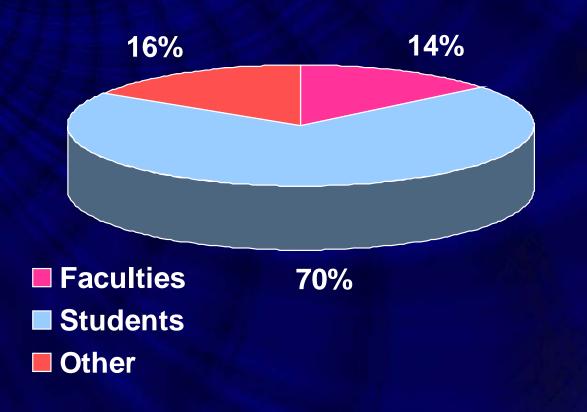

# Online library tutorials the opportunity to improve users' literacy

Bogumila Bruc, Witold Kozakiewicz Main Library of Medical University of Lodz, Lodz, Poland

EAHIL 2010 Lisbon 18.06.2010



D









THOMSON REUTERS

EBSCO







0

KARGER

*CProQuest*<sup>°</sup>

Komputerowy Katalog Kartkowy

#### Librarian as Teacher



Source: http://blogs.ubc.ca/dean/2008/05/the-reference-librarian-as-teacher-and-mentor/

## **Our Patrons**



### Our Patrons' Age



#### Localization



#### MOODLE - Modular Object Oriented Dynamic Learning Environment

- It is a free learning platform
- It is user-friendly and highly interactive
- It allows one to easily create and modify content and courses from both existing and new sources
- It has an asynchronous learning environment (any time and anywhere learning)

# MOODLE

Conference of Academic Medical Libraries in the fall of 2009 in Lodz Moodle should become the educational platform for all academic medical libraries in Poland.

January 2010 – Moodle Workshop for Medical Librarians in Lodz. Moodle instalation in Library of Medical University of Lodz





SlideshowQuestionnaire



Edycja | Usuń Podyskutuj na ten temat (0 odpowiedzi (jak dotąd))

Lokalizacja
Jezyk

C Moduły

Starezo