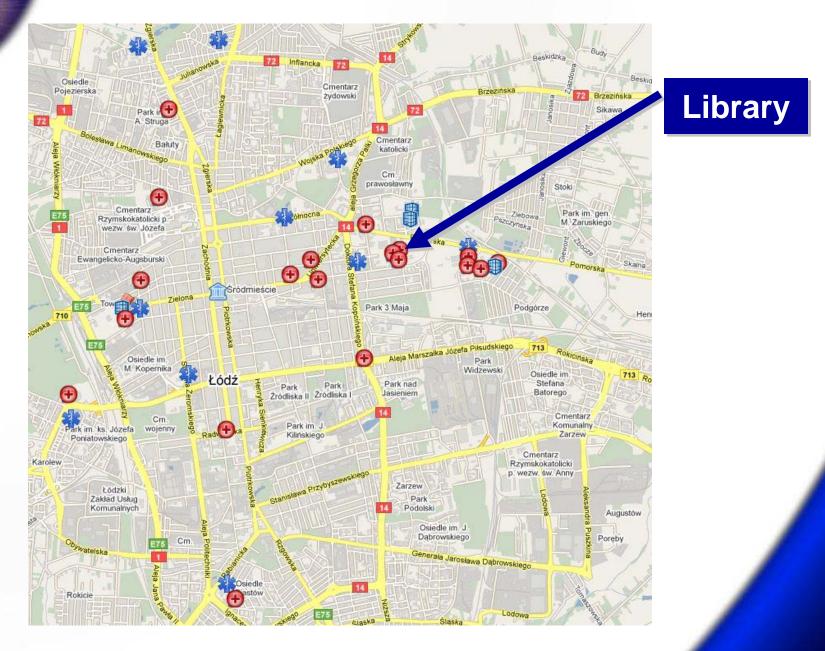

# Online library tutorials the opportunity to improve users' literacy

Bogumila Bruc, Witold Kozakiewicz Main Library of Medical University of Lodz, Lodz, Poland

EAHIL 2010 Lisbon 18.06.2010



D









THOMSON REUTERS

EBSCO







0

KARGER

*CProQuest*<sup>°</sup>

Komputerowy Katalog Kartkowy

#### Librarian as Teacher



Source: http://blogs.ubc.ca/dean/2008/05/the-reference-librarian-as-teacher-and-mentor/

## **Our Patrons**



### Our Patrons' Age



#### Localization



#### MOODLE - Modular Object Oriented Dynamic Learning Environment

- It is a free learning platform
- It is user-friendly and highly interactive
- It allows one to easily create and modify content and courses from both existing and new sources
- It has an asynchronous learning environment (any time and anywhere learning)

# MOODLE

Conference of Academic Medical Libraries in the fall of 2009 in Lodz Moodle should become the educational platform for all academic medical libraries in Poland.

January 2010 – Moodle Workshop for Medical Librarians in Lodz. Moodle instalation in Library of Medical University of Lodz





SlideshowQuestionnaire



Edycja | Usuń Podyskutuj na ten temat (0 odpowiedzi (jak dotąd))

Lokalizacja
Jezyk

C Moduły

Starezo tomaty

#### Slideshow



### Courses

- Ale