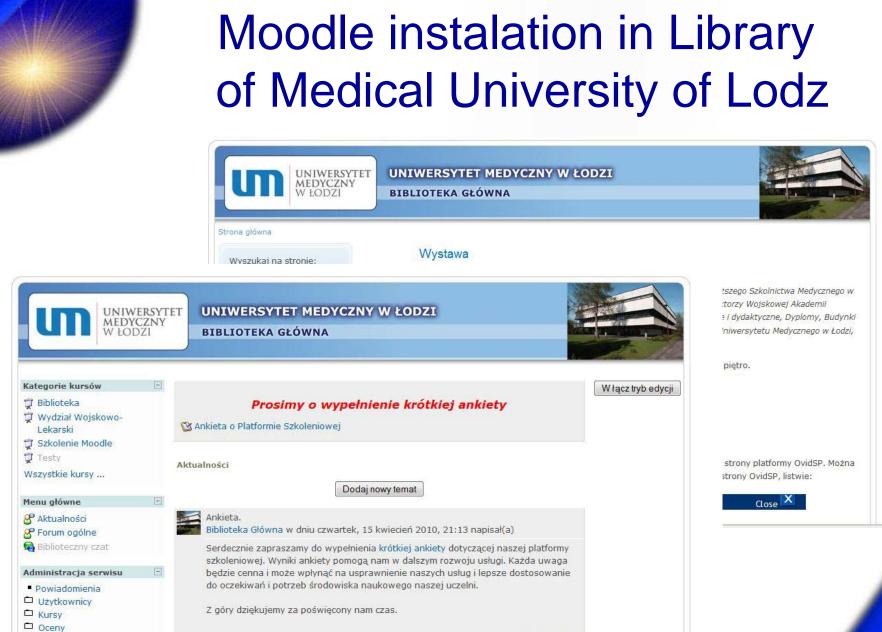

# MOODLE

Conference of Academic Medical Libraries in the fall of 2009 in Lodz Moodle should become the educational platform for all academic medical libraries in Poland.

January 2010 – Moodle Workshop for Medical Librarians in Lodz. Moodle instalation in Library of Medical University of Lodz