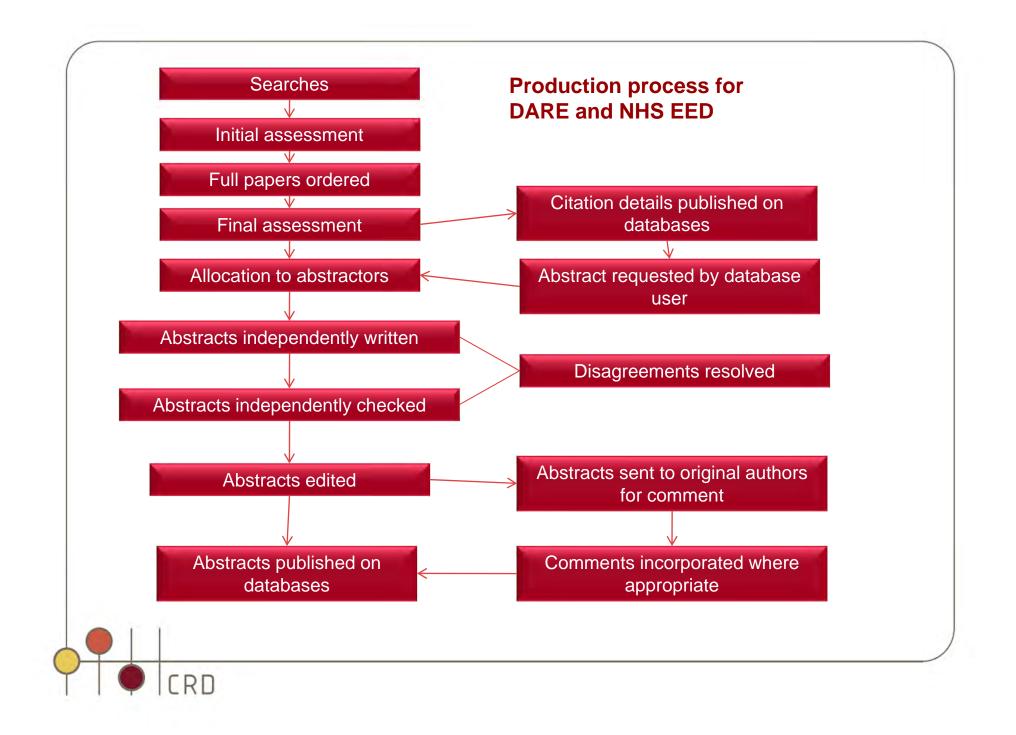

### **Critical abstracts contain:**

- Key information about the systematic review or economic evaluation
- CRD summary
  - What the study is about
  - Reliability of the findings
- CRD commentary summarising
  - overall reliability and generalisability of the study
  - any practical implications for the NHS

#### **CRD database records**

All the records on the CRD databases contain:

- Bibliographic reference for the research
- An explanation of the record status
- Subject index terms (from MeSH)
- Links to the PubMed record and to the original research where available
- A unique identifying accession number
- The date the record was entered on the database, or last updated