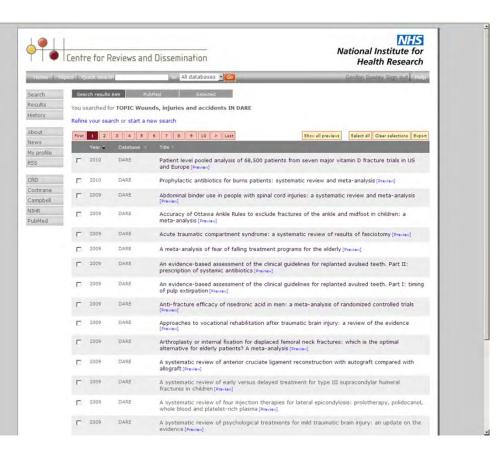

#### **Search results**

- Re-order options
- View preview
- Export options
- Set personal preferences

RD