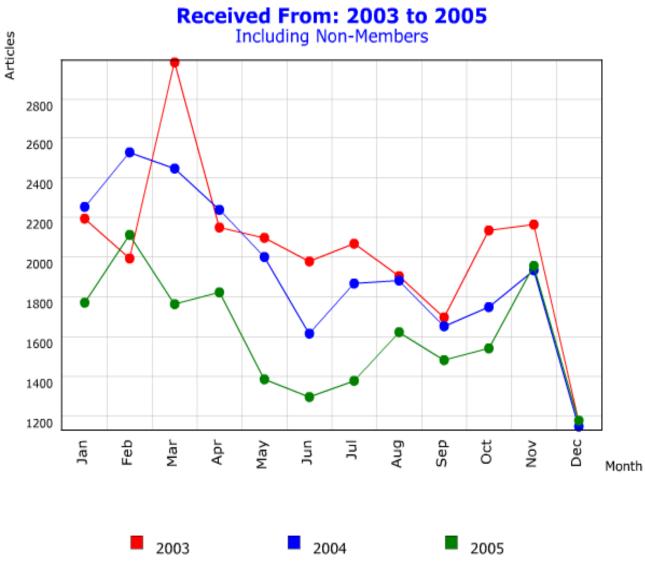

### Statistics: 2003 - 2005

#### Received From

- 2003 24,540
- 2004 23,312
- 2005 19,293