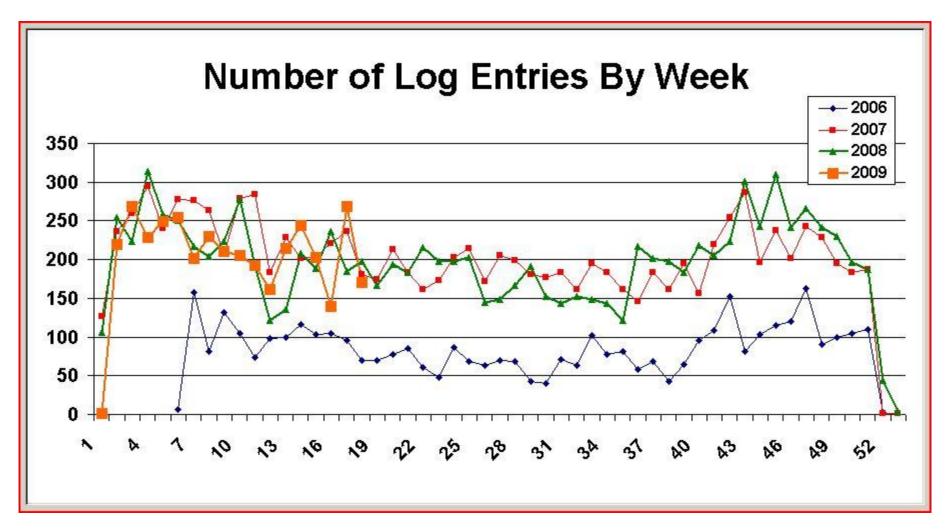

#### Weekly Usage of IHSLG ONLINE 2006 & 2009

The chart above is only an approximation of usage in that it shows the number of entries in the log file. An entry is created in the log file when a user attempts to log in.