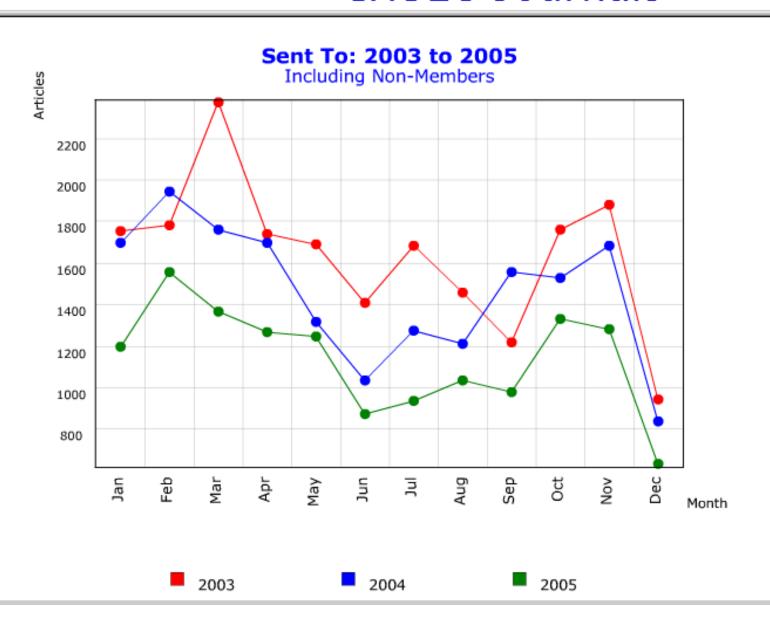

### Statistics: 2003 - 2005

#### Sent To

- 2003 19,684
- 2004 17,533
- 2005 13,711