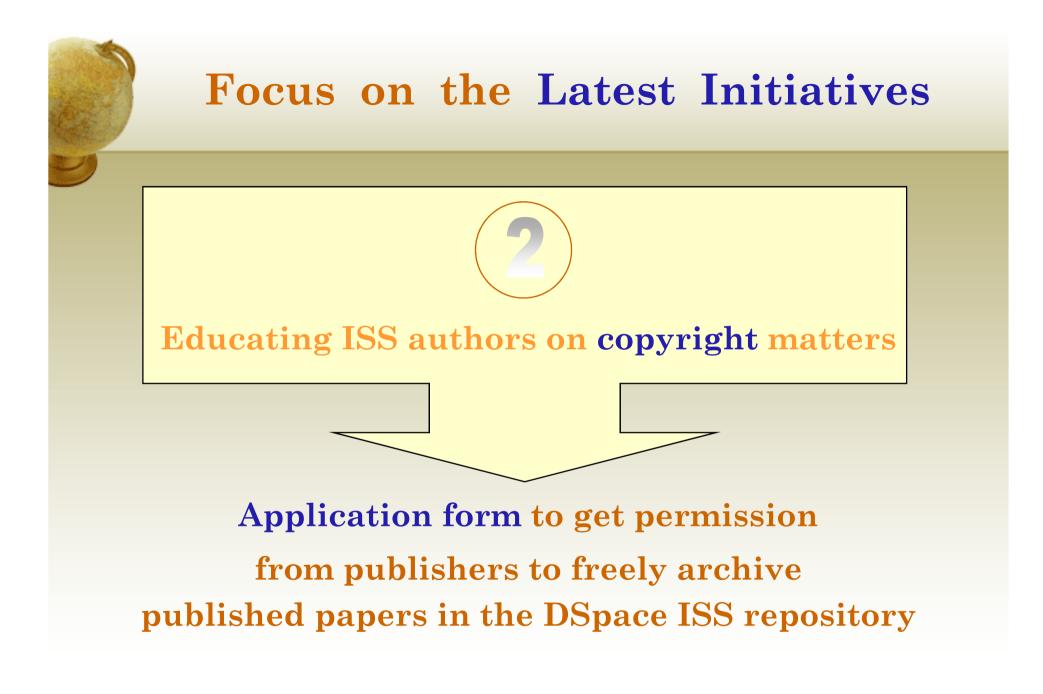

|                                                    |                  |
| kotes:                                                                                         |                                                    |                  |
| kotes:                                                                                         |                                                    | Date             |
| lotes:                                                                                         | Directorsignature                                  | Date             |
| APPROVED B Y:                                                                                  | Directorsignature                                  | Date             |



#### APPLICATION FORM FOR PERMISSION TO FREELY ARCHIVE PUBLISHED CONTENT

Details of applicant

Copyright-owner\_

author

person acting on behalf of the author

(i.e. member of staff in charge of archiving material in the institutional repository of the author's employer institution)

Name\_

Position\_

Author's employer Institution\_\_\_\_

Institution address

- The applicant requests permission to deposit the electronic full-text version of the published document described below in the DSpace ISS institutional repository (www.dspace.iss.it) and undertakes the following:
- to provide a complete citation of the publication
- to insert a link to the publisher's web site



| Details | of ma | terial | to be | archived |
|---------|-------|--------|-------|----------|

| Author(s) or Co